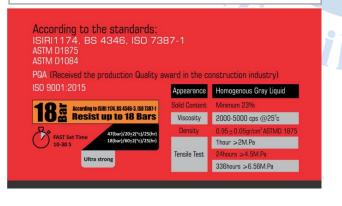

|   | Appearance    | Homogenous Clear Liquid                   |
|---|---------------|-------------------------------------------|
|   | Solid Content | Minimum 22%                               |
| • | Viscosity     | 2000-5000 cps@25° c                       |
|   | Density       | 0.94±0.05gr/cm <sup>3</sup><br>ASTMD 1875 |
|   | Tensile Test  | 1hour>2M.Pa                               |
| - |               | 24hours>4.26M.Pa                          |
|   |               | 336hours>6.36.Pa                          |
| - |               |                                           |